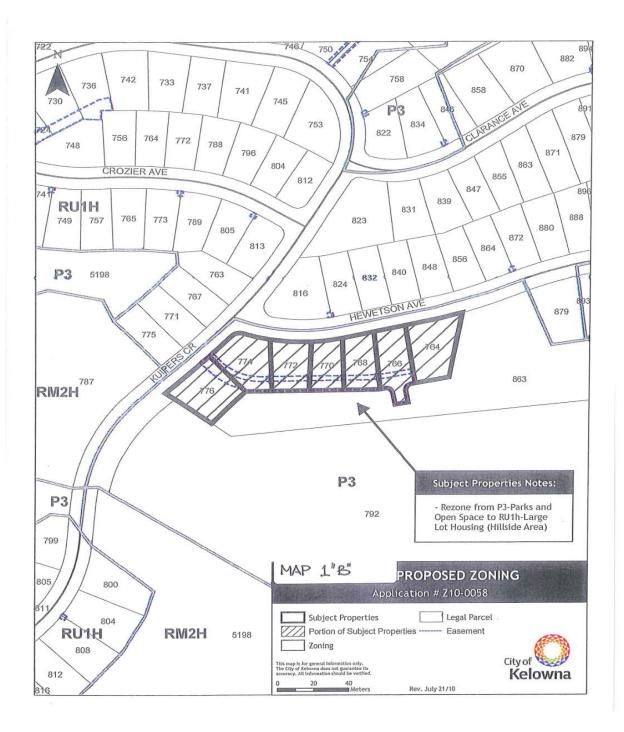

- THAT City of Kelowna Zoning Bylaw No. 8000 be amended by changing the zoning classification of Lots 27, 28, 29, 30, 31, 32 and 33, District Lot 1688S, SDYD, Plan KAP82069 located on Kuipers Crescent, Kelowna, B.C., from the P3 - Parks and Open Space zone to the RU1h - Large Lot Housing (Hillside area) zone as per Map "1B" attached to and forming part of this bylaw.
- 2. THAT City of Kelowna Zoning Bylaw No. 8000 be amended by changing the zoning classification of Part of Lots 10, 11 and 14, District Lot 1688S, SDYD, Plan KAP84694 located on Kuipers Crescent and Lots 12 and 13, District Lot 1688S, SDYD, Plan KAP84694, located on Clarance Avenue, Kelowna, B.C., from the P3 Parks and Open Spaces zone to the RU1h- Large Lot Housing (Hillside Area) zone and Lot 27, District Lot1688S, SDYD, Plan KAP84694 located on Kuipers Crescent and Clarance Avenue, Kelowna, B.C. from the RU1h Large Lot Housing (Hillside Area) zone to the P3 Parks and Open Space zone as per Map "2B" attached to and forming part of this bylaw.
- THAT City of Kelowna Zoning Bylaw No. 8000 be amended by changing the zoning classification of Part of Lot A, District Lot 1688S, SDYD, Plan KAP68646 Except Plans KAP68647, KAP70485, KAP71342, KAP72474, KAP74275, KAP74684, KAP76064, KAP79204, KAP82069, KAP82290 and KAP84694, located on Kuipers Crescent, Kelowna, B.C., from the RU1h - Large Lot Housing (Hillside Area) zone to the P3 - Parks and Open Space zone as per Map "3B" attached to and forming part of this bylaw.
- 4. THAT City of Kelowna Zoning Bylaw No. 8000 be amended by changing the zoning classification of Lot 3, District Lot 124, ODYD, Plan KAP84653, located on McCurdy Road, Kelowna, B.C., from the I2 General Industrial zone to the P3 Parks and Open Space zone as per Map "4B" attached to and forming part of this bylaw.
- THAT City of Kelowna Zoning Bylaw No. 8000 be amended by changing the zoning classification of Strata Lot 1, District Lot 14, ODYD, Strata Plan KAS2898, located on Wardlaw Avenue, Kelowna, B.C., from the RU6 - Two Dwelling Housing zone to the RM1 - Four Dwelling Housing zone as per Map "5B" attached to and forming part of this bylaw.
- 6. THAT City of Kelowna Zoning Bylaw No. 8000 be amended by changing the zoning classification of Part of Lot 27, Section 19, Township 27, ODYD, Plan KAP81891 located on Stockley Street, Kelowna, B.C., from the RU1hs Large Lot Housing (Hillside Area) with Secondary Suite zone to the RU1h Large Lot Housing (Hillside Area) zone as per Map "6" attached to and forming part of this bylaw.

#### BL10457 - Page 4

Map "2B"

Map "3B"

Map "4B"