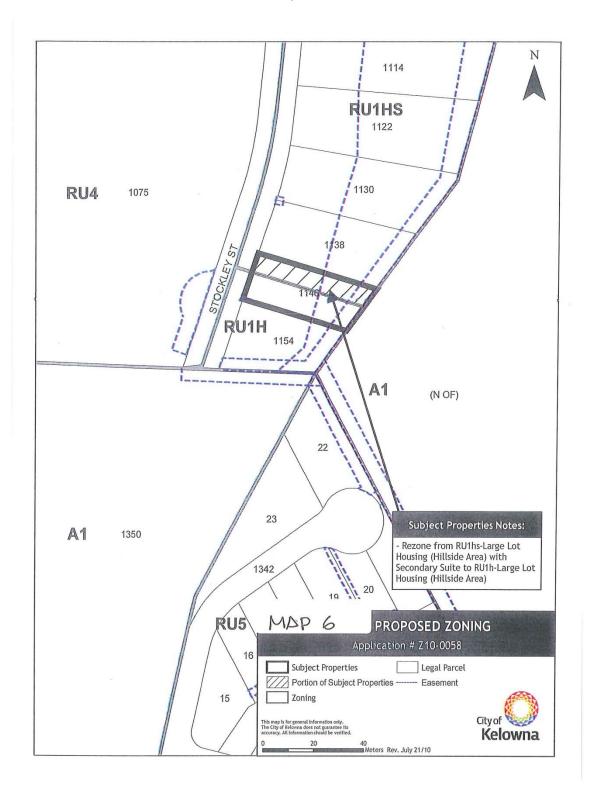

- THAT City of Kelowna Zoning Bylaw No. 8000 be amended by changing the zoning classification of Lots 27, 28, 29, 30, 31, 32 and 33, District Lot 1688S, SDYD, Plan KAP82069 located on Kuipers Crescent, Kelowna, B.C., from the P3 - Parks and Open Space zone to the RU1h - Large Lot Housing (Hillside area) zone as per Map "1B" attached to and forming part of this bylaw.
- 2. THAT City of Kelowna Zoning Bylaw No. 8000 be amended by changing the zoning classification of Part of Lots 10, 11 and 14, District Lot 1688S, SDYD, Plan KAP84694 located on Kuipers Crescent and Lots 12 and 13, District Lot 1688S, SDYD, Plan KAP84694, located on Clarance Avenue, Kelowna, B.C., from the P3 Parks and Open Spaces zone to the RU1h- Large Lot Housing (Hillside Area) zone and Lot 27, District Lot1688S, SDYD, Plan KAP84694 located on Kuipers Crescent and Clarance Avenue, Kelowna, B.C. from the RU1h Large Lot Housing (Hillside Area) zone to the P3 Parks and Open Space zone as per Map "2B" attached to and forming part of this bylaw.
- THAT City of Kelowna Zoning Bylaw No. 8000 be amended by changing the zoning classification of Part of Lot A, District Lot 1688S, SDYD, Plan KAP68646 Except Plans KAP68647, KAP70485, KAP71342, KAP72474, KAP74275, KAP74684, KAP76064, KAP79204, KAP82069, KAP82290 and KAP84694, located on Kuipers Crescent, Kelowna, B.C., from the RU1h - Large Lot Housing (Hillside Area) zone to the P3 - Parks and Open Space zone as per Map "3B" attached to and forming part of this bylaw.
- 4. THAT City of Kelowna Zoning Bylaw No. 8000 be amended by changing the zoning classification of Lot 3, District Lot 124, ODYD, Plan KAP84653, located on McCurdy Road, Kelowna, B.C., from the I2 General Industrial zone to the P3 Parks and Open Space zone as per Map "4B" attached to and forming part of this bylaw.
- THAT City of Kelowna Zoning Bylaw No. 8000 be amended by changing the zoning classification of Strata Lot 1, District Lot 14, ODYD, Strata Plan KAS2898, located on Wardlaw Avenue, Kelowna, B.C., from the RU6 - Two Dwelling Housing zone to the RM1 - Four Dwelling Housing zone as per Map "5B" attached to and forming part of this bylaw.
- 6. THAT City of Kelowna Zoning Bylaw No. 8000 be amended by changing the zoning classification of Part of Lot 27, Section 19, Township 27, ODYD, Plan KAP81891 located on Stockley Street, Kelowna, B.C., from the RU1hs Large Lot Housing (Hillside Area) with Secondary Suite zone to the RU1h Large Lot Housing (Hillside Area) zone as per Map "6" attached to and forming part of this bylaw.