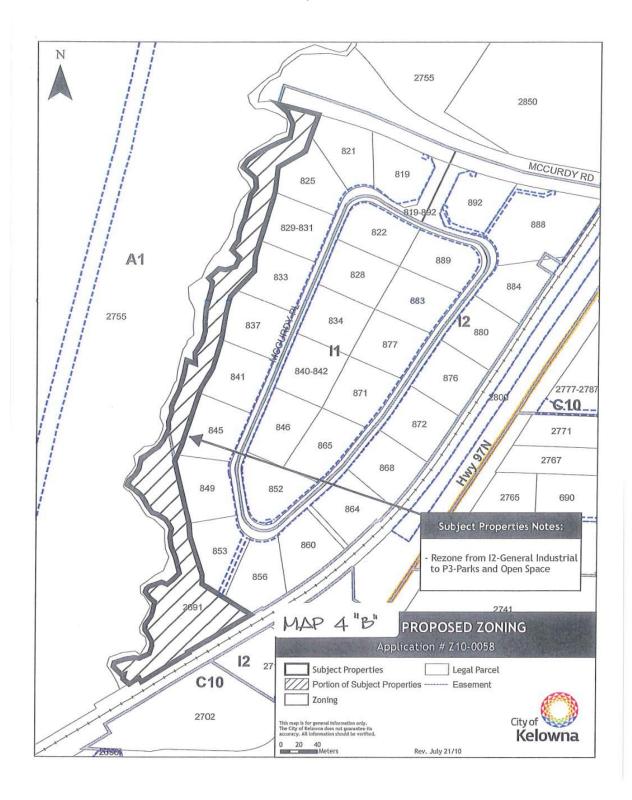

- THAT City of Kelowna Zoning Bylaw No. 8000 be amended by changing the zoning classification of Lots 27, 28, 29, 30, 31, 32 and 33, District Lot 1688S, SDYD, Plan KAP82069 located on Kuipers Crescent, Kelowna, B.C., from the P3 - Parks and Open Space zone to the RU1h - Large Lot Housing (Hillside area) zone as per Map "1B" attached to and forming part of this bylaw.
- 2. THAT City of Kelowna Zoning Bylaw No. 8000 be amended by changing the zoning classification of Part of Lots 10, 11 and 14, District Lot 1688S, SDYD, Plan KAP84694 located on Kuipers Crescent and Lots 12 and 13, District Lot 1688S, SDYD, Plan KAP84694, located on Clarance Avenue, Kelowna, B.C., from the P3 Parks and Open Spaces zone to the RU1h- Large Lot Housing (Hillside Area) zone and Lot 27, District Lot1688S, SDYD, Plan KAP84694 located on Kuipers Crescent and Clarance Avenue, Kelowna, B.C. from the RU1h Large Lot Housing (Hillside Area) zone to the P3 Parks and Open Space zone as per Map "2B" attached to and forming part of this bylaw.
- THAT City of Kelowna Zoning Bylaw No. 8000 be amended by changing the zoning classification of Part of Lot A, District Lot 1688S, SDYD, Plan KAP68646 Except Plans KAP68647, KAP70485, KAP71342, KAP72474, KAP74275, KAP74684, KAP76064, KAP79204, KAP82069, KAP82290 and KAP84694, located on Kuipers Crescent, Kelowna, B.C., from the RU1h - Large Lot Housing (Hillside Area) zone to the P3 - Parks and Open Space zone as per Map "3B" attached to and forming part of this bylaw.
- 4. THAT City of Kelowna Zoning Bylaw No. 8000 be amended by changing the zoning classification of Lot 3, District Lot 124, ODYD, Plan KAP84653, located on McCurdy Road, Kelowna, B.C., from the I2 General Industrial zone to the P3 Parks and Open Space zone as per Map "4B" attached to and forming part of this bylaw.
- THAT City of Kelowna Zoning Bylaw No. 8000 be amended by changing the zoning classification of Strata Lot 1, District Lot 14, ODYD, Strata Plan KAS2898, located on Wardlaw Avenue, Kelowna, B.C., from the RU6 - Two Dwelling Housing zone to the RM1 - Four Dwelling Housing zone as per Map "5B" attached to and forming part of this bylaw.
- 6. THAT City of Kelowna Zoning Bylaw No. 8000 be amended by changing the zoning classification of Part of Lot 27, Section 19, Township 27, ODYD, Plan KAP81891 located on Stockley Street, Kelowna, B.C., from the RU1hs Large Lot Housing (Hillside Area) with Secondary Suite zone to the RU1h Large Lot Housing (Hillside Area) zone as per Map "6" attached to and forming part of this bylaw.