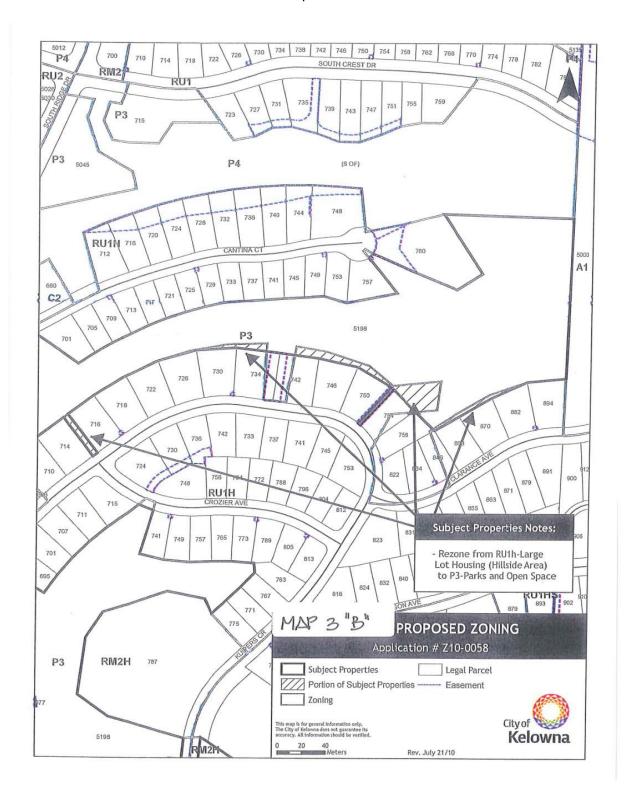

- THAT City of Kelowna Zoning Bylaw No. 8000 be amended by changing the zoning classification of Lots 27, 28, 29, 30, 31, 32 and 33, District Lot 1688S, SDYD, Plan KAP82069 located on Kuipers Crescent, Kelowna, B.C., from the P3 - Parks and Open Space zone to the RU1h - Large Lot Housing (Hillside area) zone as per Map "1B" attached to and forming part of this bylaw.
- 2. THAT City of Kelowna Zoning Bylaw No. 8000 be amended by changing the zoning classification of Part of Lots 10, 11 and 14, District Lot 1688S, SDYD, Plan KAP84694 located on Kuipers Crescent and Lots 12 and 13, District Lot 1688S, SDYD, Plan KAP84694, located on Clarance Avenue, Kelowna, B.C., from the P3 Parks and Open Spaces zone to the RU1h- Large Lot Housing (Hillside Area) zone and Lot 27, District Lot1688S, SDYD, Plan KAP84694 located on Kuipers Crescent and Clarance Avenue, Kelowna, B.C. from the RU1h Large Lot Housing (Hillside Area) zone to the P3 Parks and Open Space zone as per Map "2B" attached to and forming part of this bylaw.
- THAT City of Kelowna Zoning Bylaw No. 8000 be amended by changing the zoning classification of Part of Lot A, District Lot 1688S, SDYD, Plan KAP68646 Except Plans KAP68647, KAP70485, KAP71342, KAP72474, KAP74275, KAP74684, KAP76064, KAP79204, KAP82069, KAP82290 and KAP84694, located on Kuipers Crescent, Kelowna, B.C., from the RU1h - Large Lot Housing (Hillside Area) zone to the P3 - Parks and Open Space zone as per Map "3B" attached to and forming part of this bylaw.
- 4. THAT City of Kelowna Zoning Bylaw No. 8000 be amended by changing the zoning classification of Lot 3, District Lot 124, ODYD, Plan KAP84653, located on McCurdy Road, Kelowna, B.C., from the I2 General Industrial zone to the P3 Parks and Open Space zone as per Map "4B" attached to and forming part of this bylaw.
- THAT City of Kelowna Zoning Bylaw No. 8000 be amended by changing the zoning classification of Strata Lot 1, District Lot 14, ODYD, Strata Plan KAS2898, located on Wardlaw Avenue, Kelowna, B.C., from the RU6 - Two Dwelling Housing zone to the RM1 - Four Dwelling Housing zone as per Map "5B" attached to and forming part of this bylaw.
- 6. THAT City of Kelowna Zoning Bylaw No. 8000 be amended by changing the zoning classification of Part of Lot 27, Section 19, Township 27, ODYD, Plan KAP81891 located on Stockley Street, Kelowna, B.C., from the RU1hs Large Lot Housing (Hillside Area) with Secondary Suite zone to the RU1h Large Lot Housing (Hillside Area) zone as per Map "6" attached to and forming part of this bylaw.